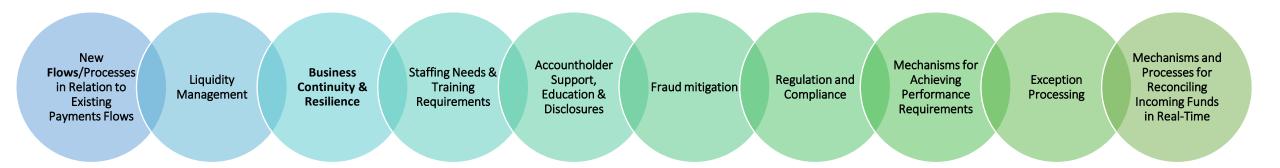

## Operational Considerations Working Group - Deliverable

- High Level Primer (Completed Q4 2023) Positive Feedback!
- Currently focused on Deep Dive of Receive only
  - Split the group into subgroups working on each section